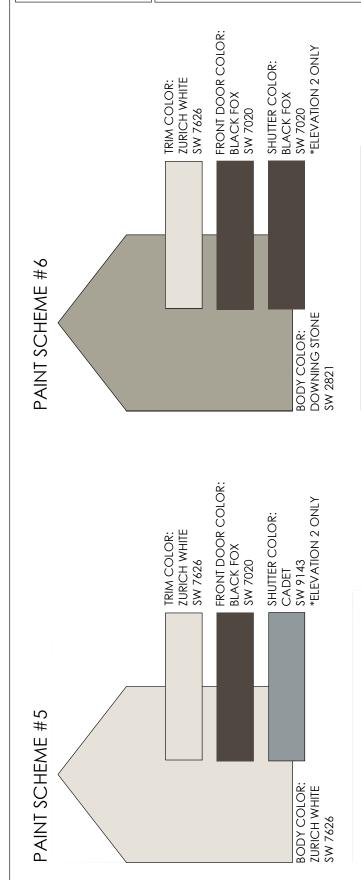

# PAINT SCHEME

PAINT SCHEME #8

PAINT SCHEME #7

**ZURICH WHITE** 

SW 7626

TRIM COLOR: