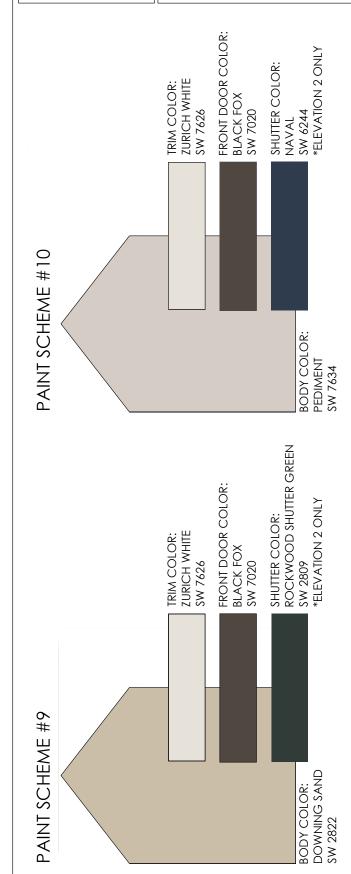

# PAINT SCHEME

PAINT SCHEME #8

PAINT SCHEME #7

**ZURICH WHITE** 

SW 7626

TRIM COLOR: