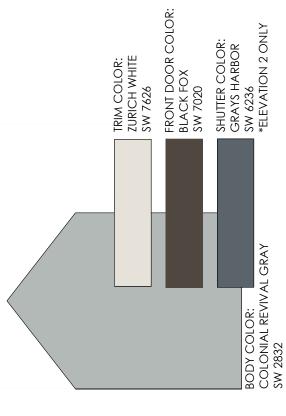

# PAINT SCHEME

\*ELEVATION 2 ONLY SHUTTER COLOR: **GRAYS HARBOR** SW 6236 COLONIAL REVIVAL GRAY SW 2832 **BODY COLOR:** FRONT DOOR COLOR: BLACK FOX HOMESTEAD BROWN ELEVATION 2 ONLY SHUTTER COLOR: SW 7515 SW 7020 AGREEABLE GRAY SW 7029 **BODY COLOR:** 