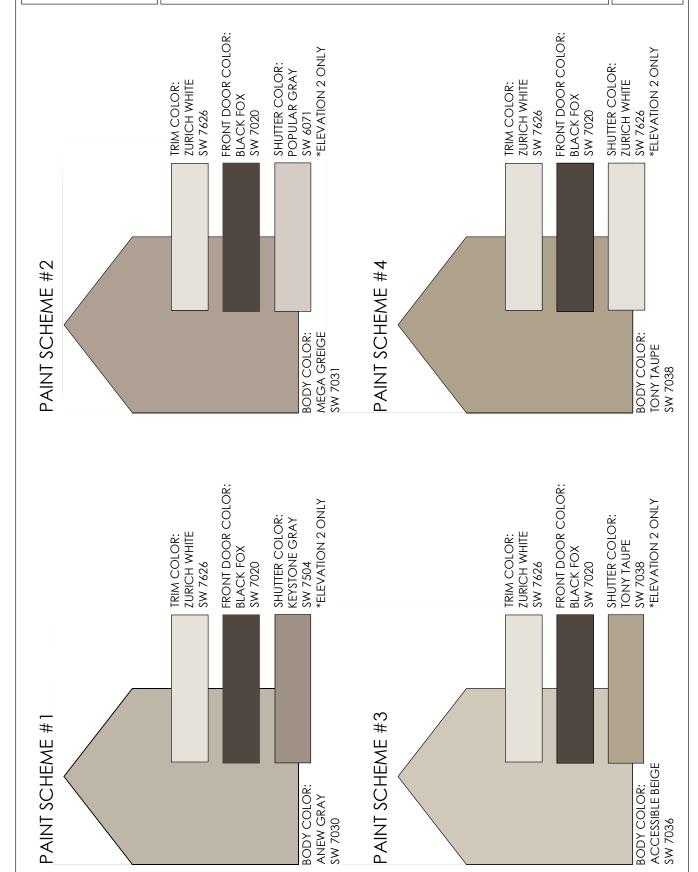

# INDEX

1.0 - INDEX 1.1 - PAINT SCHEME OPTIONS 1.2 - PAINT SCHEME OPTIONS 1.3 - PAINT SCHEME OPTIONS