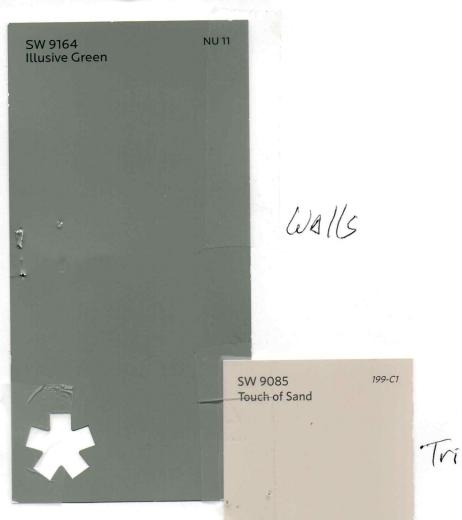

SW 7057 Silver Strand

SW 7566 Westhighland White

SW 7054 Oak Leaf Brown

Fron 78 Gosage Doors

TriM

SW 9164 Illusive Green

SW 9085 **Touch of Sand** 

SW 9093 **Nearly Brown** 