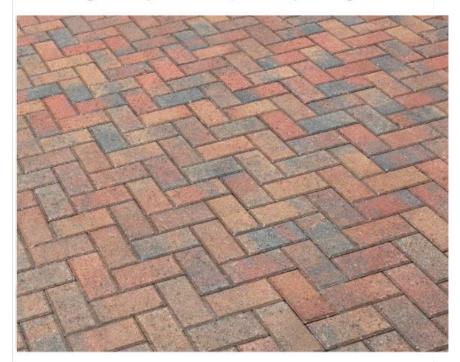

## **CRESCENT CREEK - APPROVED PAVERS**

Approved Color: Multi Color Blend (Red/tan/Charcoal)

Please Note: \*\*Only 4x8 Bricks are allowed\*\*

# PRODUCTS: 4X8 BRICK 2 3/8"

### DESCRIPTION

The 4X8 is the traditional pattern, yet the most diverse. This brick is suitable for any architecture from a Mediterranean Villa to a Key West Home. Designed to bring out the beauty of its surroundings the only limit on this pattern is your imagination.