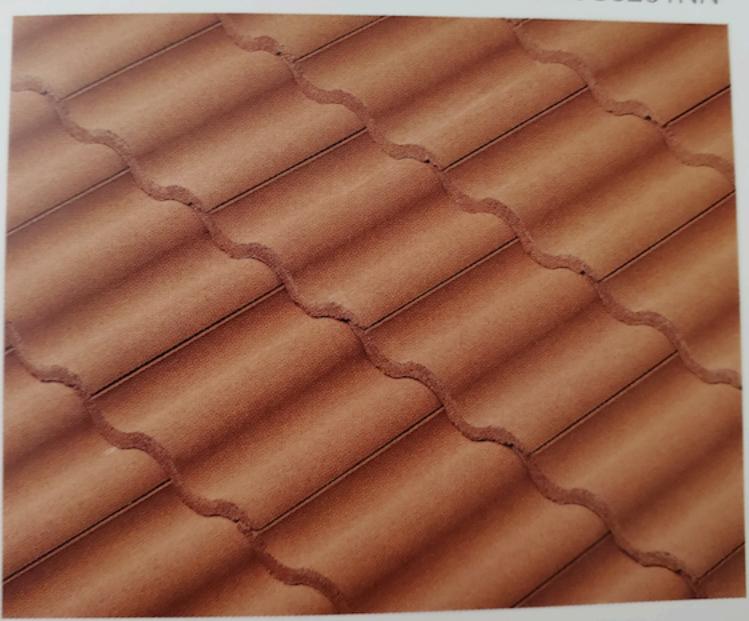

A Approved. WALLS IMPORTANTE this STyle CONNOT be combined with our Default white for Doors (GARAGE FRONT) Assilable Colors Arc: -wood finish walked? -wood Finish Mahogony TriM EN 05 SW 7566 Westhighland White tron78

SW 7057 Silver Strand

SW 7566 Westhighland White

SW 7054 Oak Leaf Brown



Fron 78 Gosage Doors





TriM

SW 9164 Illusive Green

SW 9085 **Touch of Sand** 

SW 9093 **Nearly Brown** 



Doors (GArage 8 Front)

July Zo24 HOA Approved

DEFAULT White 8 wood finish Colors Are Aunilable with this Style



# Barcelona 900 - Gold Dust Blend

SKU: 1HBCS7205



2/17/23, 12:11 PM 2725 - Eagle Roofing





# **Eagle Tile Product Sample**

www.eagleroofing.com



2725 Palm Beach Blend

https://eagleroofing.com/product/2725/

# STANDARD COLORS

# CANYON CLAY

No Antique

1GOCS6201NN



Stock

## **CRESCENT CREEK - APPROVED PAVERS**

Approved Color: Multi Color Blend (Red/tan/Charcoal)

Please Note: \*\*Only 4x8 Bricks are allowed\*\*



# PRODUCTS: 4X8 BRICK 2 3/8"

### SPECIFICATIONS



### INSTALLATION GUIDE





### DESCRIPTION

The 4X8 is the traditional pattern, yet the most diverse. This brick is suitable for any architecture from a Mediterranean Villa to a Key West Home. Designed to bring out the beauty of its surroundings the only limit on this pattern is your imagination.