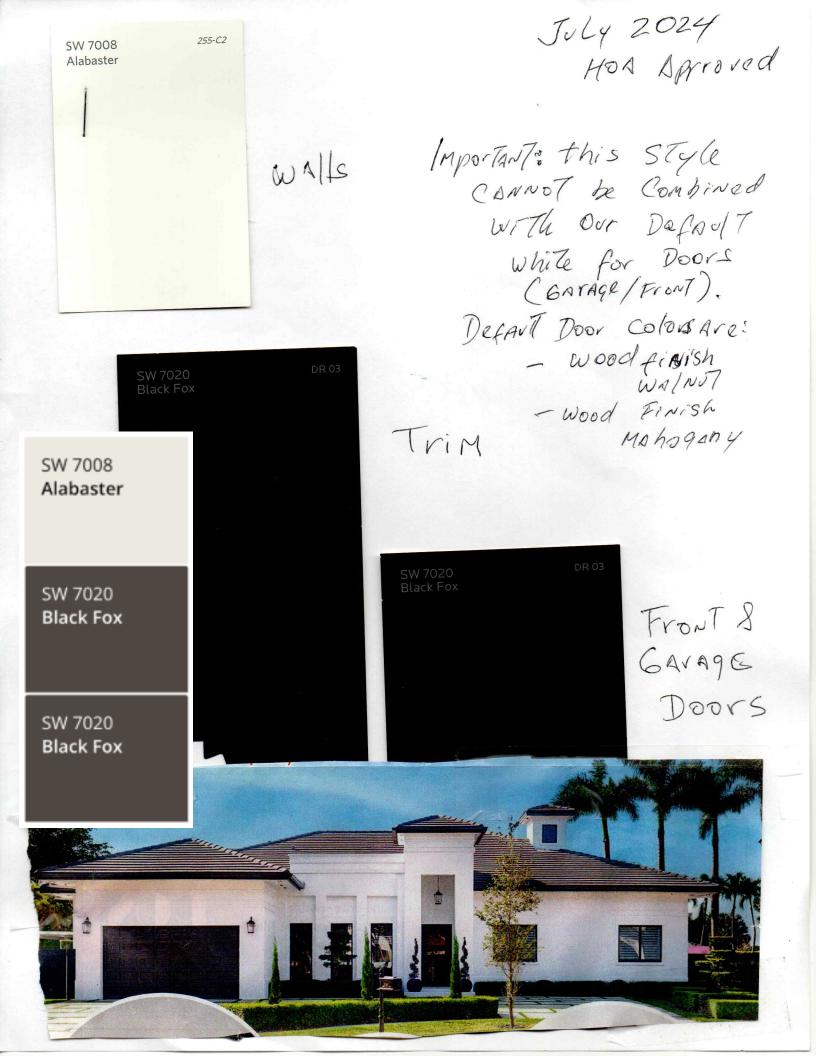

### **DOCUMENTS LISTED BELOW MUST BE SUBMITTED BACK WITH YOUR REQUEST:**

- 1. Complete ARB form Fill in each box indicating colors, materials, and proposed work
- 2. Indemnity Letter NOTARIZED
- 3. A picture of the item/material that will be installed or used for your request (Windows, doors, paint samples, etc.)
- 4. A copy of the property Survey or a Site Plan indicating where and what the improvements are (If applicable)
- 5. A copy of the Contractor's License
- 6. A copy of the Contract detailing the work (does not have to show the price)
- 7. A copy of the Contractor's General Liability Insurance Certificate & Workers Comp Certificate or Exemption form. The General Liability Certificate and Workers Comp Certificate must be made out to your Association as follows:

SW 0055
Light French Gray
The Classics

Joly 2024 HOA Approxed

WAlls

IMPORTANT. No wood
finish walnut/manogany
CAN be Combined with
This Style

TriM

SW 0055 Light French Gray

SW 7076 **Cyberspace** 

SW 7665 **Wall Street** 

Fronts

EARAGE Doors

Available for

Defautt white

if color is Not

desired.

July 2024 NU 02 SW 7057 Silver Strand HOA Approved. WALLS IMPORTANTE this STyle CONNOT be combined with our Default white for Doors (GARAGE FRONT) Assilable Colors Arc: -wood finish walked? -wood Finish Mahogony TriM EN 05 SW 7566 Westhighland White tron78