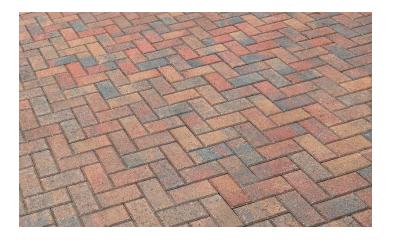

## **CRESCENT CREEK - APPROVED PAVERS**

Approved Color: Multi Color Blend (Red/tan/Charcoal)

Please Note: \*\*Only 4x8 Bricks are allowed\*\*

### DESCRIPTION

The 4X8 is the traditional pattern, yet the most diverse. This brick is suitable for any architecture from a Mediterranean Villa to a Key West Home. Designed to bring out the beauty of its surroundings the only limit on this pattern is your imagination.