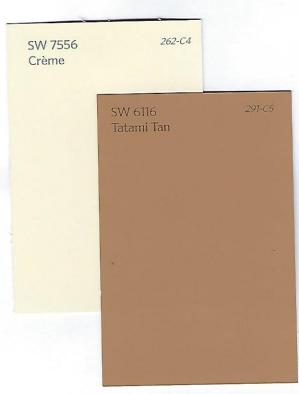

> Body - Stone LION 7507 TRIM - INCredible White 7028

SW 7739
Herbal Wash

SW 6385
Dover White

Body - Herbal WASH 7739 TRIM - Dover White 6385

Body-Creme 7556 Trim-TAtamit Tan Wille

Body - Dry Dock :7502 TRlm - Dover white 6385