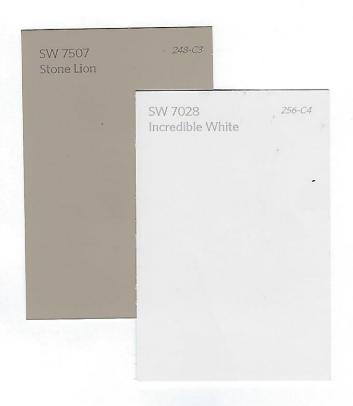

> Body - Stone LION 7507 TRIM - INCredible White 7028

SW 7739
Herbal Wash

SW 6385
Dover White

Body - Herbal WASH 7739 TRIM - Dover White 6385

Body-Creme 7556 Trim-TAtamit Tan Wille

Body - Dry Dock :7502 TRlm - Dover white 6385