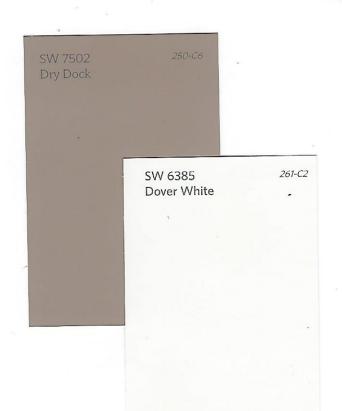

> Body - Stone LION 7507 TRIM - INCredible White 7028

SW 7739
Herbal Wash

SW 6385
Dover White

Body - Herbal WASH 7739 TRIM - Dover White 6385

Body-Creme 7556 Trim-TAtamit Tan Wille

Body - Dry Dock :7502 TRlm - Dover white 6385