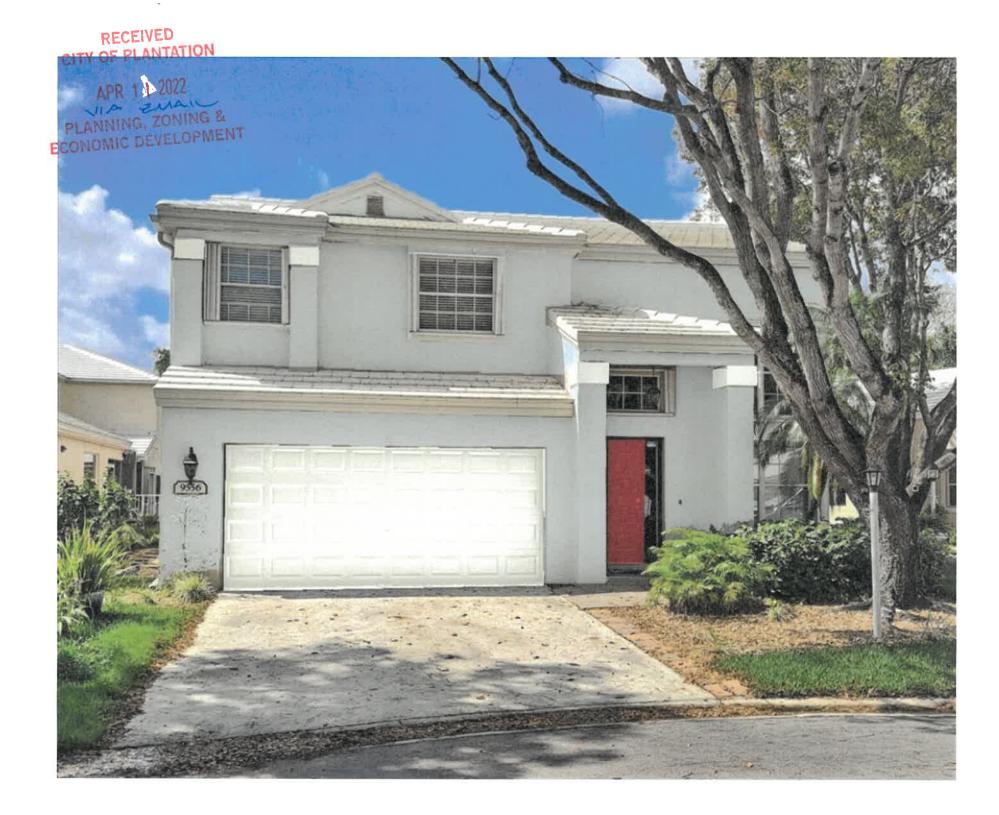

# PAINT COLOR APPROVAL AND AGREEMENT

DATE: APRIL 2022 JACARANDA POINTE PHONE: OWNERS NAME: NW 2+h CIRCLE ADDRESS: SITE ADDRESS: CONTRACTOR (IF APPLICABLE): COMPANY NAME: CARLENG ABRAHAMS ALL ELEMENTS ON THE SITE MUST BE LISTED AND INDICATE THE COLOR AND PRODUCT NUMBER TO BE PAINTED HC-/13 DC-31 HC-26 WALLS: MONROE BIJQUE FASCIA: WHITE OC-31 DRIP CAP/ EDGE: Nonroe Bisque SOFFIT: ROOF: FLOWER POTS: SHUTTERS: AWNINGS: CHIMNEY: DOORS AND JAMS: GEORGIAN GREEN- He-113 GARAGE DOORS: GENREUM GREEN - HC-113 RAILINGS: HC-26 HC-115 FENCES: DECORATIVE METAL: BRICK: STUCCO BANDING: WHITE OTHER STUCCO FEATURES: GEORGIAN ACCESSORY BUILDINGS: WHITE MONROE