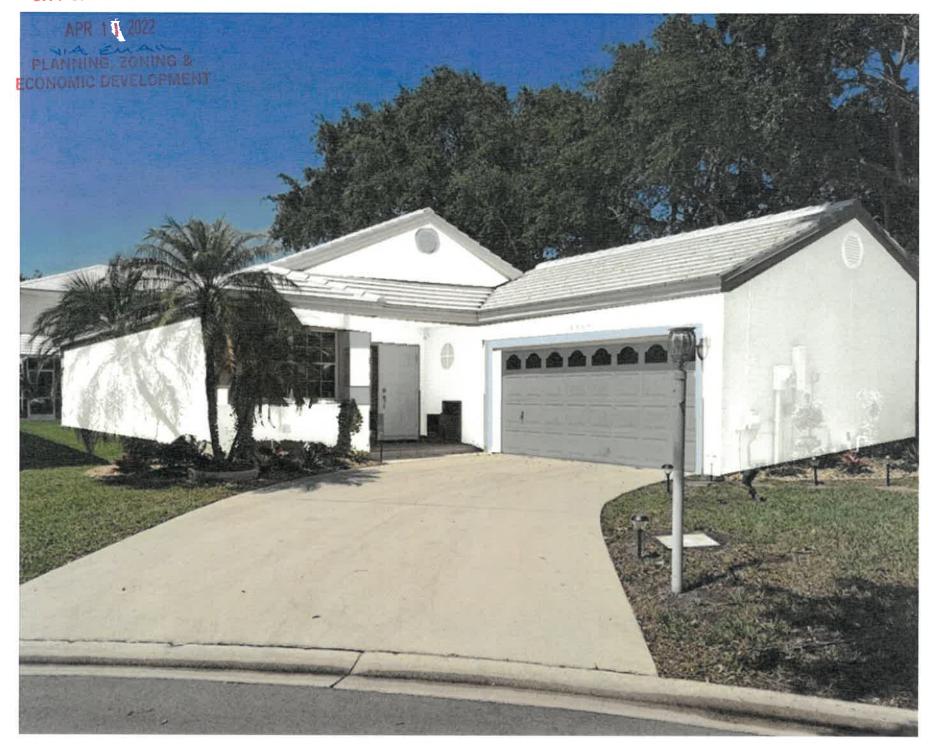

# PAINT COLOR APPROVAL AND AGREEMENT

DATE: APRIL 2022 JACARANDA POINTE PHONE: OWNERS NAME: NW 2+h CIRCLE ADDRESS: SITE ADDRESS: CONTRACTOR (IF APPLICABLE): COMPANY NAME: CARLENG ABRAHAMS ALL ELEMENTS ON THE SITE MUST BE LISTED AND INDICATE THE COLOR AND PRODUCT NUMBER TO BE PAINTED HC-/13 DC-31 HC-26 WALLS: MONROE BIJQUE FASCIA: WHITE OC-31 DRIP CAP/ EDGE: Nonroe Bisque SOFFIT: ROOF: FLOWER POTS: SHUTTERS: AWNINGS: CHIMNEY: DOORS AND JAMS: GEORGIAN GREEN- He-113 GARAGE DOORS: GENREUM GREEN - HC-113 RAILINGS: HC-26 HC-115 FENCES: DECORATIVE METAL: BRICK: STUCCO BANDING: WHITE OTHER STUCCO FEATURES: GEORGIAN ACCESSORY BUILDINGS: WHITE MONROE