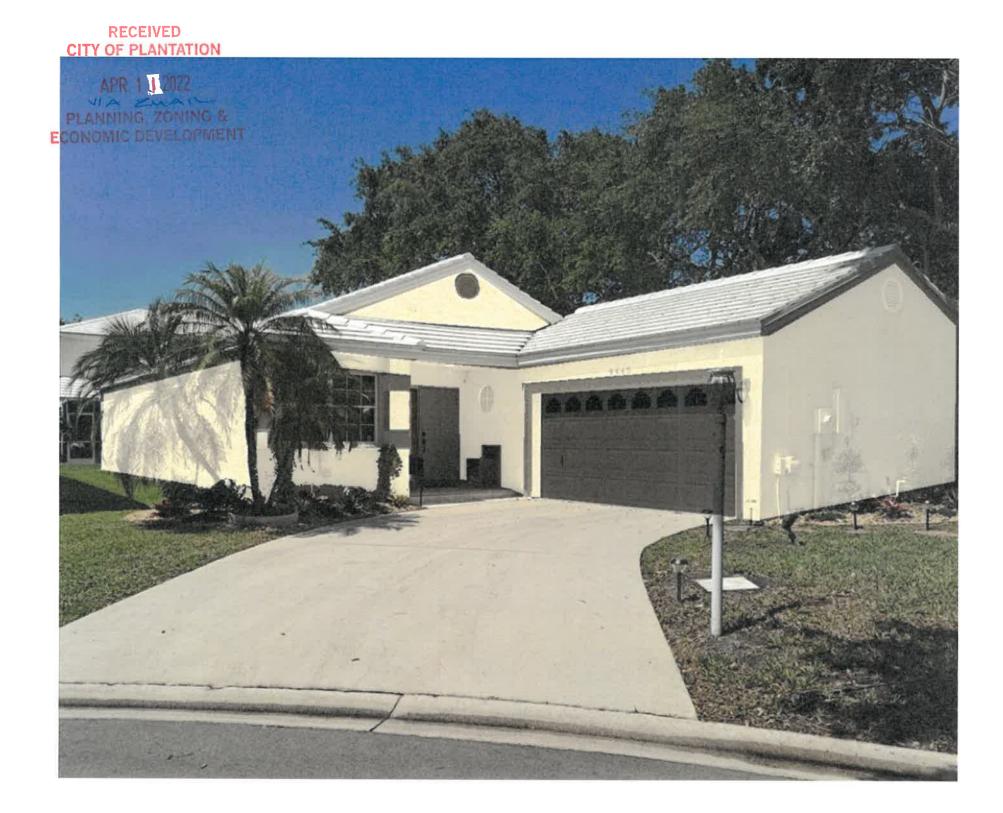

# PAINT COLOR APPROVAL AND AGREEMENT

DATE: APRIL 2022 JACARANDA POINTE PHONE: OWNERS NAME: NW 2+h CIRCLE ADDRESS: SITE ADDRESS: CONTRACTOR (IF APPLICABLE): COMPANY NAME: CARLENG ABRAHAMS ALL ELEMENTS ON THE SITE MUST BE LISTED AND INDICATE THE COLOR AND PRODUCT NUMBER TO BE PAINTED HC-/13 DC-31 HC-26 WALLS: MONROE BIJQUE FASCIA: WHITE OC-31 DRIP CAP/ EDGE: Nonroe Bisque SOFFIT: ROOF: FLOWER POTS: SHUTTERS: AWNINGS: CHIMNEY: DOORS AND JAMS: GEORGIAN GREEN- He-113 GARAGE DOORS: GENREUM GREEN - HC-113 RAILINGS: HC-26 HC-115 FENCES: DECORATIVE METAL: BRICK: STUCCO BANDING: WHITE OTHER STUCCO FEATURES: GEORGIAN ACCESSORY BUILDINGS: WHITE MONROE